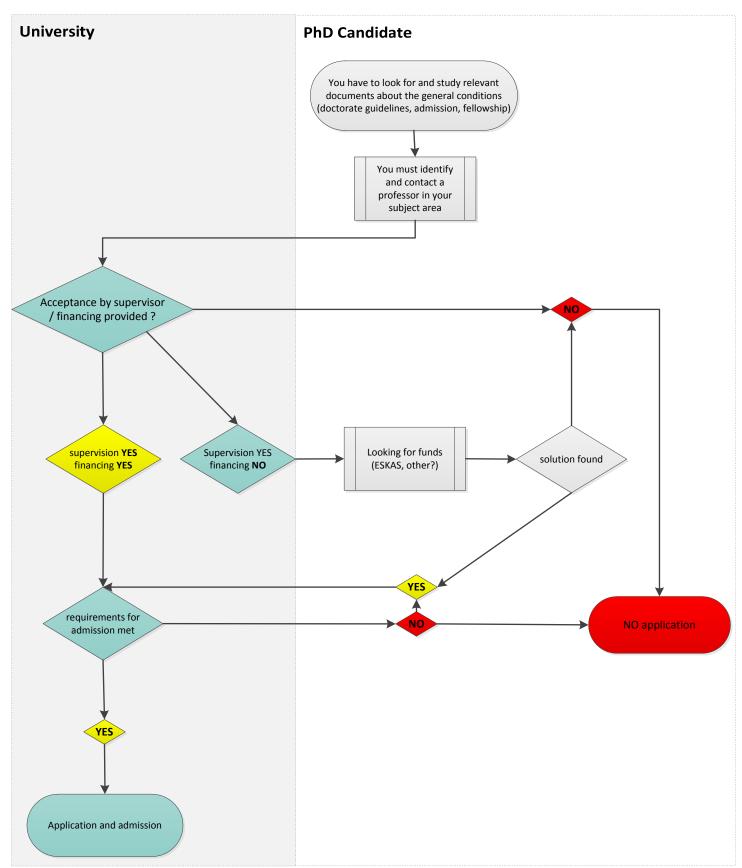

## Step by step - Preliminary information for International PhD candidates at the University of Basel

(with no claim to completeness)

|   |                                                                            | (with no claim to completeness)